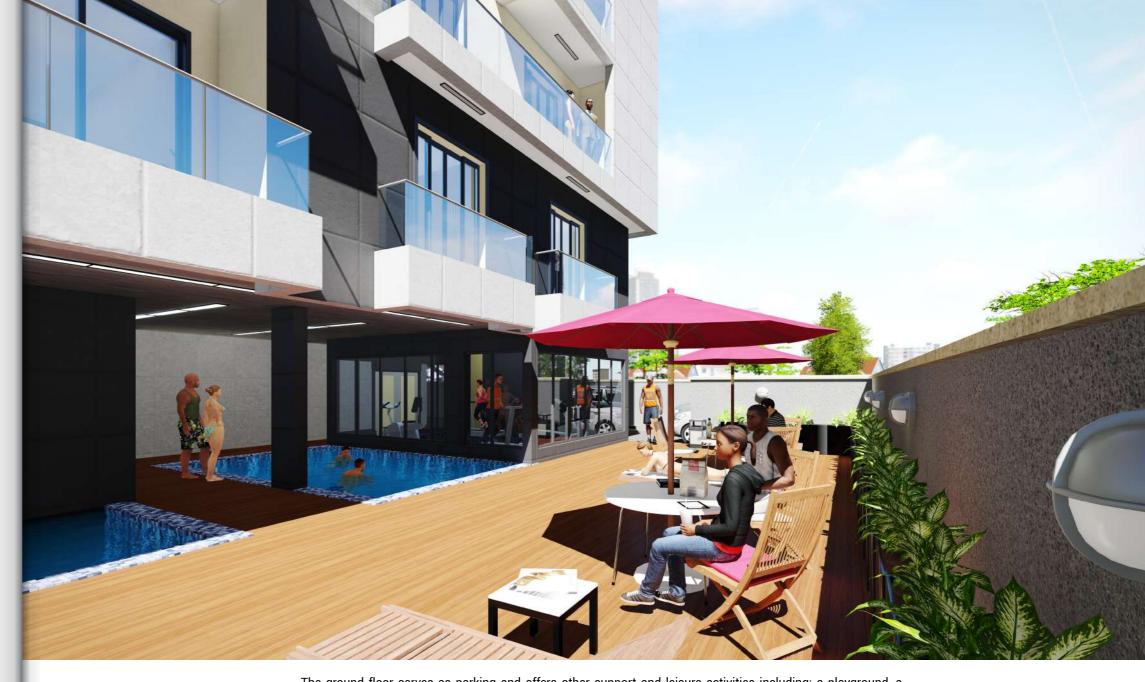

The property has an adult and a children's swimming pool, partially tucked below the building, with a spacious deck area for poolside seating. The property's gymnasium overlooks the poolside.

Utility Building Floor Plan

## SECTIONS

Section 02 (2/401)

The ground floor serves as parking and offers other support and leisure activities including: a playground, a swimming pool, a gymnasium, facility management offices, plant room and storage spaces. The building facade is mainly cladded in fully vitrified ceramic tiles, double glazing windows, and a water fountain wall system embedded in the penthouse apartment.