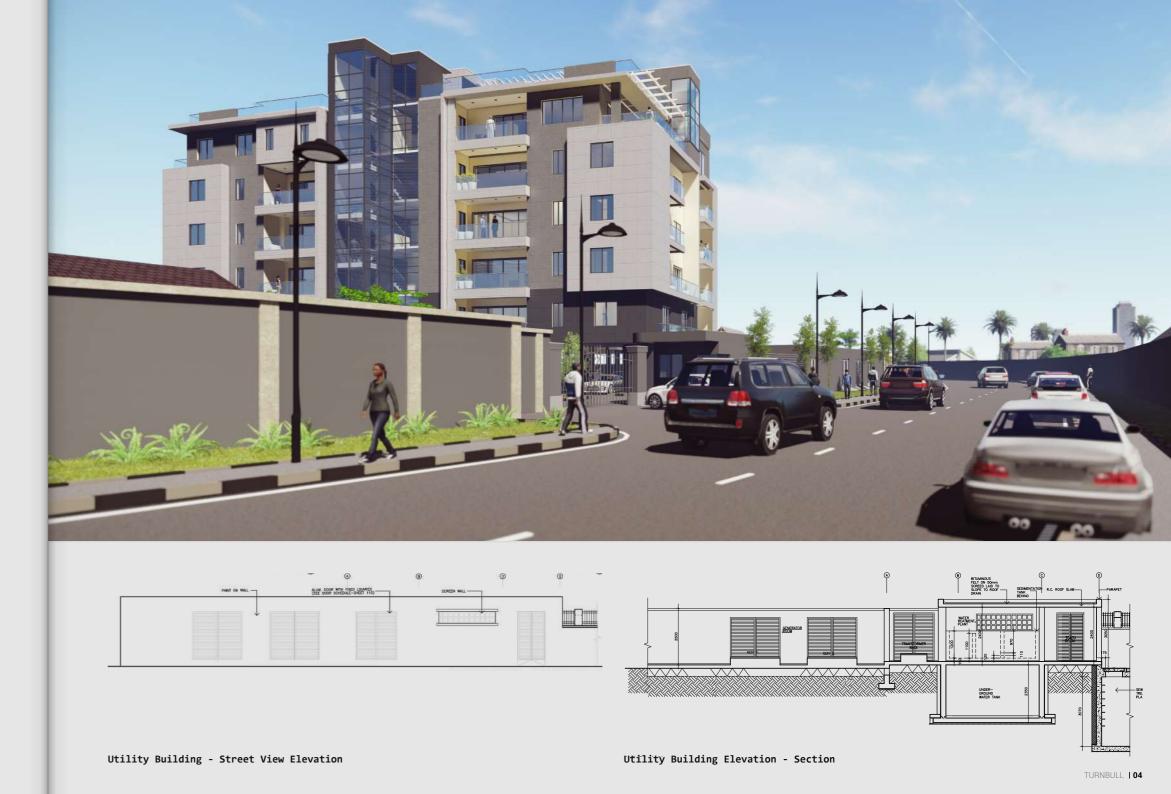

## **ELEVATIONS**

West Elevation

The utilities provided include water treatment and sewage treatment plants, generators, transformer, gatehouse, and facility manager's office. There is ample parking under the structure on the ground floor as well as within the yard.

## SECTIONS

Section 02 (2/401)

The ground floor serves as parking and offers other support and leisure activities including: a playground, a swimming pool, a gymnasium, facility management offices, plant room and storage spaces. The building facade is mainly cladded in fully vitrified ceramic tiles, double glazing windows, and a water fountain wall system embedded in the penthouse apartment.