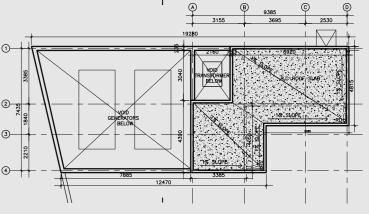

Utility Building Roof Plan

TURNBULL | 02

Ground Floor Plan

## **ELEVATIONS**

West Elevation

The utilities provided include water treatment and sewage treatment plants, generators, transformer, gatehouse, and facility manager's office. There is ample parking under the structure on the ground floor as well as within the yard.