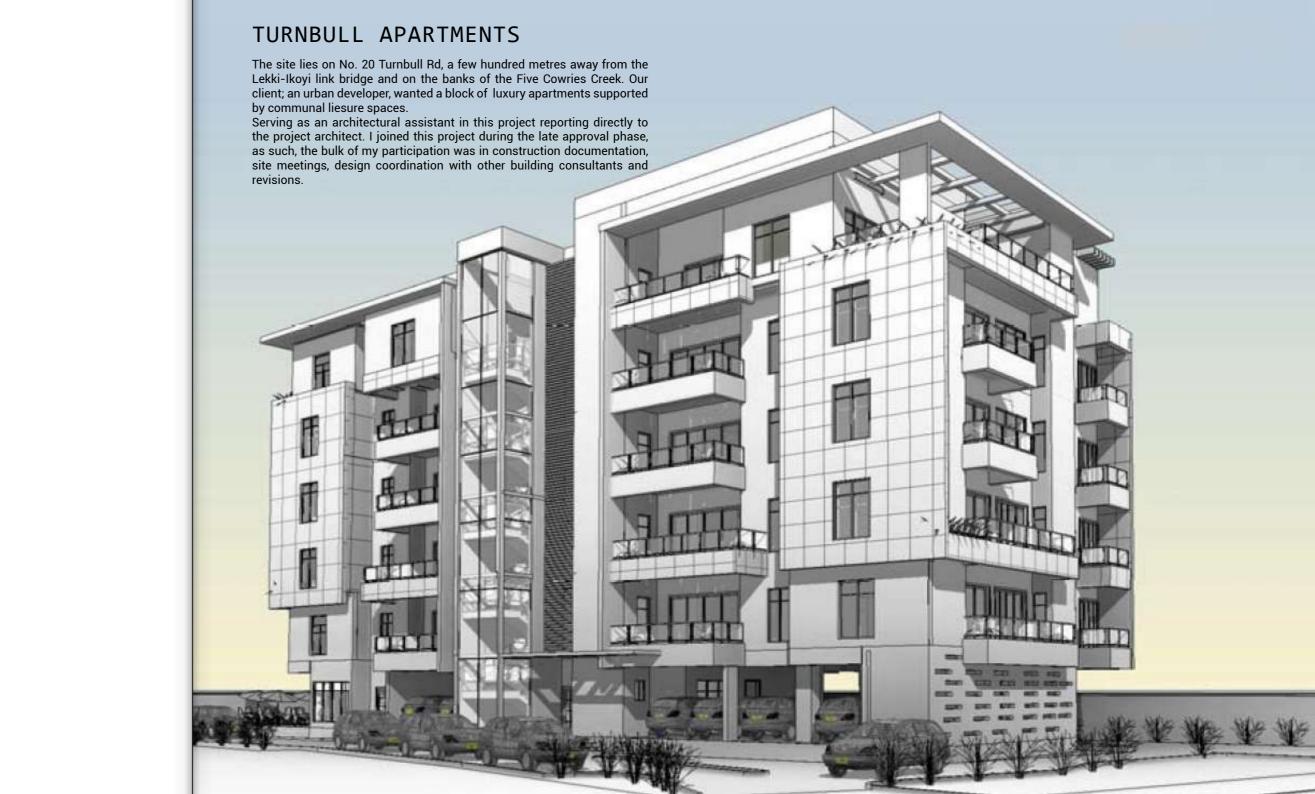

## TURNBULL APARTMENTS

Architectural Assistant - (2017-2018)

FMA Archtects Ltd

Project Type - Residential Apartments

Location - Ikoyi, Lagos

## SITE PLAN

This 6 storey high block of luxury apartments comprises of 8 No. 3 bedroom apartments at 275m2 with 2 parking spaces dedicated to each one. The last floor serves as a 5 bedroom penthouse apartment encompassing 593m2 area designated to the proprietor.