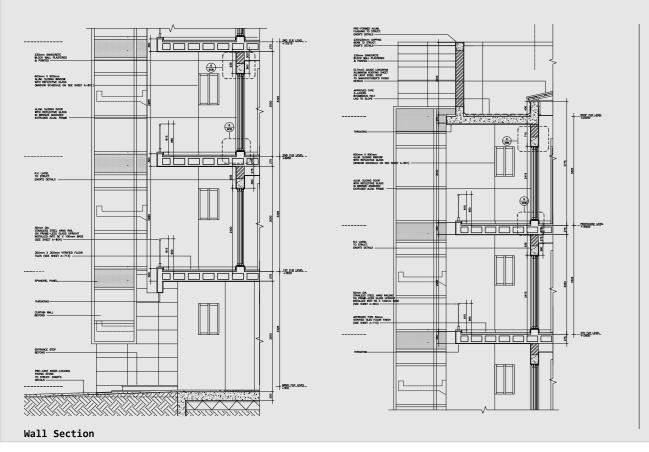

## SECTIONS

Section 02 (2/401)

The ground floor serves as parking and offers other support and leisure activities including: a playground, a swimming pool, a gymnasium, facility management offices, plant room and storage spaces. The building facade is mainly cladded in fully vitrified ceramic tiles, double glazing windows, and a water fountain wall system embedded in the penthouse apartment.