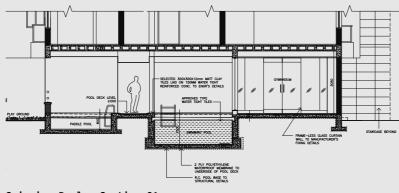

Swimming Pool - Ground Floor Plan

Typical Apartment - Bedroom 3

Penthouse Apartment - View to Lobby

Typical Apartment - Bedroom 3

Penthouse Apartment - staircase (within living room) leading to roof space

Pile walls for underground water tank

Approach to site entrance.

Swimming Pool - Section 01

Swimming Pool - Section 02

Penthouse Apartment - Private lounge

Bathroom, with newly installed fittings

Recreational and comunal roof top.