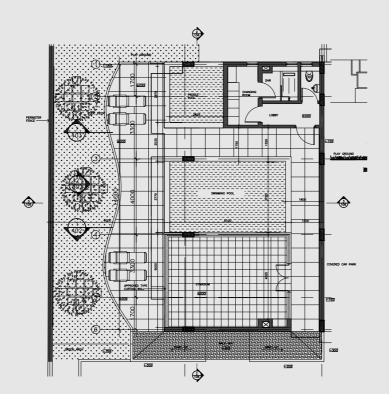

## SITE PLAN

This 6 storey high block of luxury apartments comprises of 8 No. 3 bedroom apartments at 275m2 with 2 parking spaces dedicated to each one. The last floor serves as a 5 bedroom penthouse apartment encompassing 593m2 area designated to the proprietor.

The property has an adult and a children's swimming pool, partially tucked below the building, with a spacious deck area for poolside seating. The property's gymnasium overlooks the poolside.

Utility Building Floor Plan

Swimming Pool - Ground Floor Plan

Typical Apartment - Bedroom 3

Penthouse Apartment - View to Lobby

Typical Apartment - Bedroom 3

Penthouse Apartment - staircase (within living room) leading to roof space