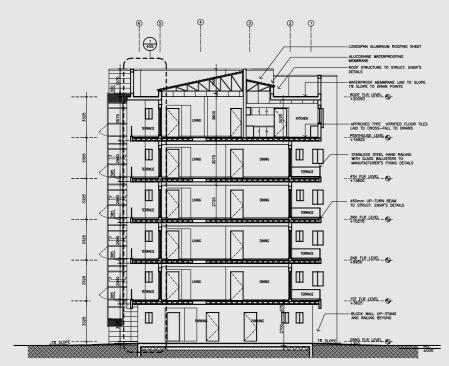

## SECTIONS

Section 02 (2/401)

The ground floor serves as parking and offers other support and leisure activities including: a playground, a swimming pool, a gymnasium, facility management offices, plant room and storage spaces. The building facade is mainly cladded in fully vitrified ceramic tiles, double glazing windows, and a water fountain wall system embedded in the penthouse apartment.