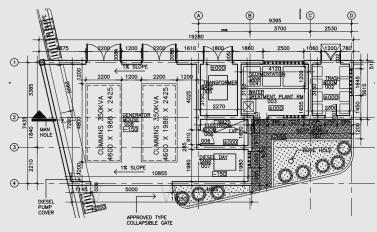

The property has an adult and a children's swimming pool, partially tucked below the building, with a spacious deck area for poolside seating. The property's gymnasium overlooks the poolside.

Utility Building Floor Plan

## **ELEVATIONS**

West Elevation

The utilities provided include water treatment and sewage treatment plants, generators, transformer, gatehouse, and facility manager's office. There is ample parking under the structure on the ground floor as well as within the yard.