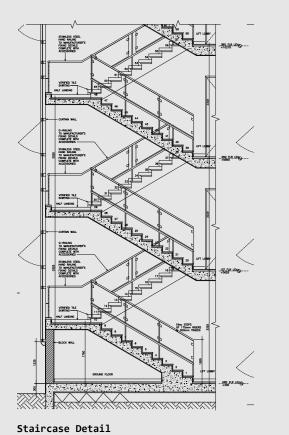

## SECTIONS

Section 02 (2/401)

The ground floor serves as parking and offers other support and leisure activities including: a playground, a swimming pool, a gymnasium, facility management offices, plant room and storage spaces. The building facade is mainly cladded in fully vitrified ceramic tiles, double glazing windows, and a water fountain wall system embedded in the penthouse apartment.