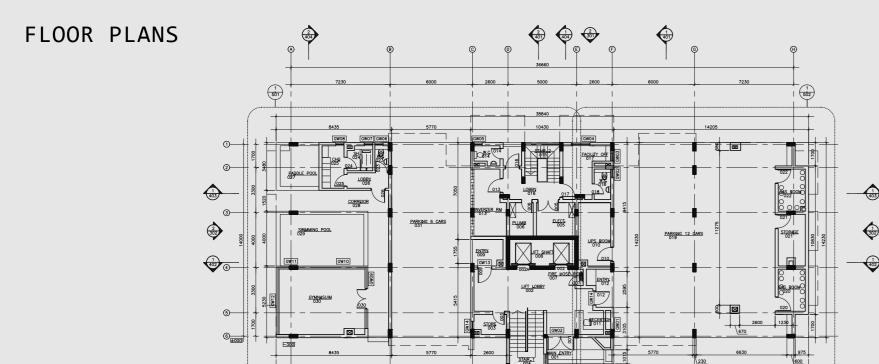

## SITE PLAN

This 6 storey high block of luxury apartments comprises of 8 No. 3 bedroom apartments at 275m2 with 2 parking spaces dedicated to each one. The last floor serves as a 5 bedroom penthouse apartment encompassing 593m2 area designated to the proprietor.

The property has an adult and a children's swimming pool, partially tucked below the building, with a spacious deck area for poolside seating. The property's gymnasium overlooks the poolside.

Utility Building Floor Plan

## SECTIONS

Section 02 (2/401)

The ground floor serves as parking and offers other support and leisure activities including: a playground, a swimming pool, a gymnasium, facility management offices, plant room and storage spaces. The building facade is mainly cladded in fully vitrified ceramic tiles, double glazing windows, and a water fountain wall system embedded in the penthouse apartment.