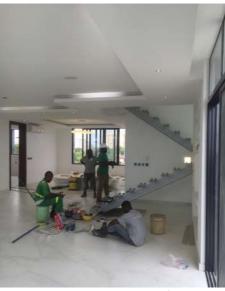

Typical Apartment - View from living room to dining area

Recreational roof space.

External scaffolding, vertified ceramic tile and window installation

TURNBULL | 12

TURNBULL APARTMENTS