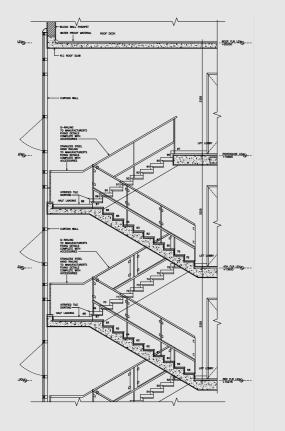

## SECTIONS

Section 02 (2/401)

The ground floor serves as parking and offers other support and leisure activities including: a playground, a swimming pool, a gymnasium, facility management offices, plant room and storage spaces. The building facade is mainly cladded in fully vitrified ceramic tiles, double glazing windows, and a water fountain wall system embedded in the penthouse apartment.