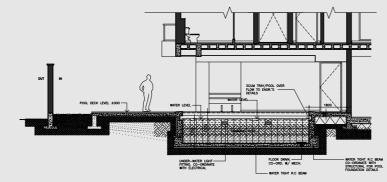

Pile walls for underground water tank

Approach to site entrance.

Swimming Pool - Section 01

Swimming Pool - Section 02

Penthouse Apartment - Private lounge

Bathroom, with newly installed fittings

Recreational and comunal roof top.