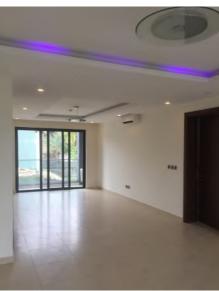

Typical Apartment - View from living room to dining area

Recreational roof space.

External scaffolding, vertified ceramic tile and window installation

TURNBULL | 12

TURNBULL APARTMENTS