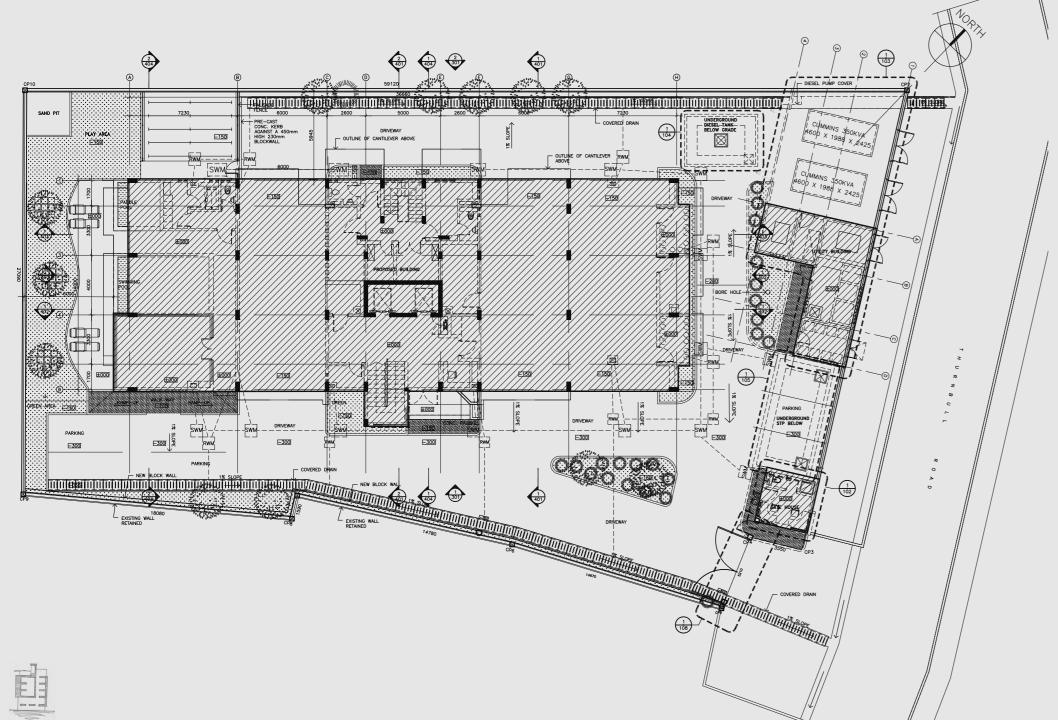

## SITE PLAN

This 6 storey high block of luxury apartments comprises of 8 No. 3 bedroom apartments at 275m2 with 2 parking spaces dedicated to each one. The last floor serves as a 5 bedroom penthouse apartment encompassing 593m2 area designated to the proprietor.

The property has an adult and a children's swimming pool, partially tucked below the building, with a spacious deck area for poolside seating. The property's gymnasium overlooks the poolside.

Utility Building Floor Plan

Utility Building Roof Plan

TURNBULL | 02

Ground Floor Plan

## **ELEVATIONS**

West Elevation

The utilities provided include water treatment and sewage treatment plants, generators, transformer, gatehouse, and facility manager's office. There is ample parking under the structure on the ground floor as well as within the yard.

## SECTIONS

Section 02 (2/401)

The ground floor serves as parking and offers other support and leisure activities including: a playground, a swimming pool, a gymnasium, facility management offices, plant room and storage spaces. The building facade is mainly cladded in fully vitrified ceramic tiles, double glazing windows, and a water fountain wall system embedded in the penthouse apartment.