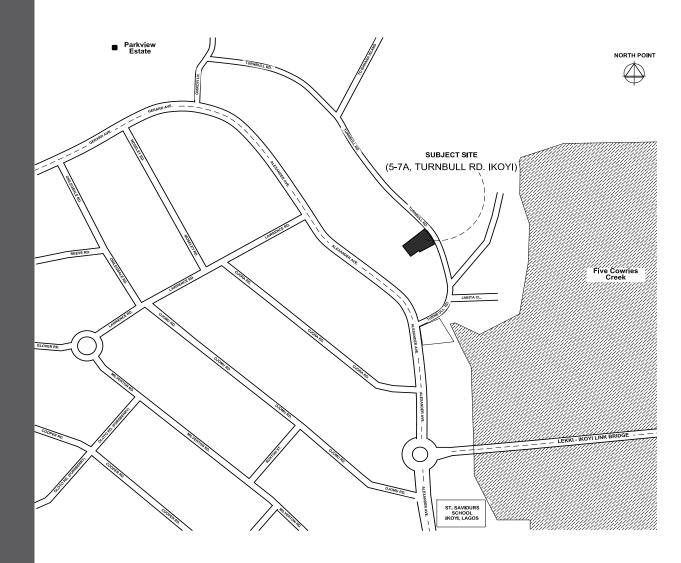

## SITE PLAN

This 6 storey high block of luxury apartments comprises of 8 No. 3 bedroom apartments at 275m2 with 2 parking spaces dedicated to each one. The last floor serves as a 5 bedroom penthouse apartment encompassing 593m2 area designated to the proprietor.