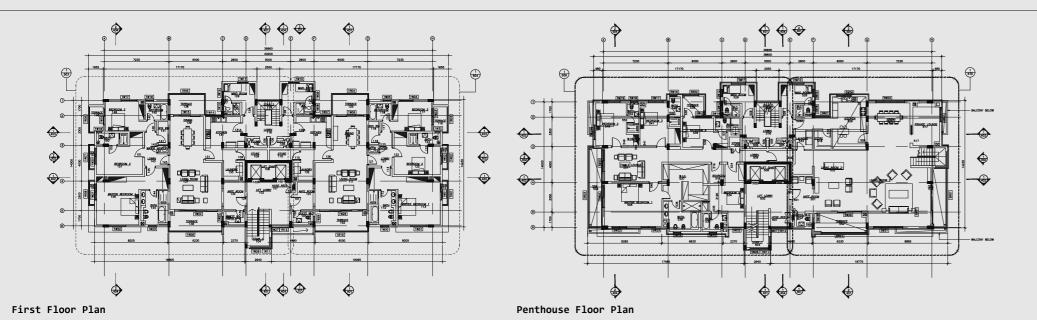

## SITE PLAN

This 6 storey high block of luxury apartments comprises of 8 No. 3 bedroom apartments at 275m2 with 2 parking spaces dedicated to each one. The last floor serves as a 5 bedroom penthouse apartment encompassing 593m2 area designated to the proprietor.

## SECTIONS

Section 02 (2/401)

The ground floor serves as parking and offers other support and leisure activities including: a playground, a swimming pool, a gymnasium, facility management offices, plant room and storage spaces. The building facade is mainly cladded in fully vitrified ceramic tiles, double glazing windows, and a water fountain wall system embedded in the penthouse apartment.