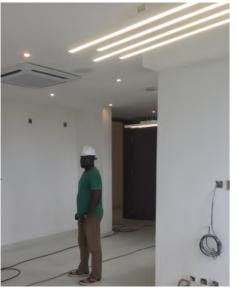

Typical Apartment - View from living room to dining area

Recreational roof space.

External scaffolding, vertified ceramic tile and window installation

TURNBULL | 12

TURNBULL APARTMENTS