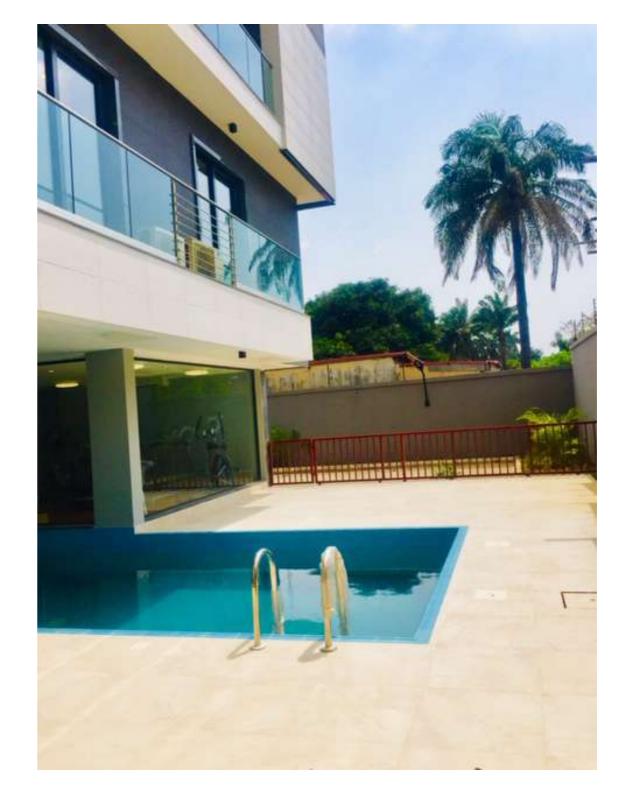

The property has an adult and a children's swimming pool, partially tucked below the building, with a spacious deck area for poolside seating. The property's gymnasium overlooks the poolside.

Utility Building Floor Plan

Swimming Pool - Ground Floor Plan

Typical Apartment - Bedroom 3

Penthouse Apartment - View to Lobby

Typical Apartment - Bedroom 3

Penthouse Apartment - staircase (within living room) leading to roof space