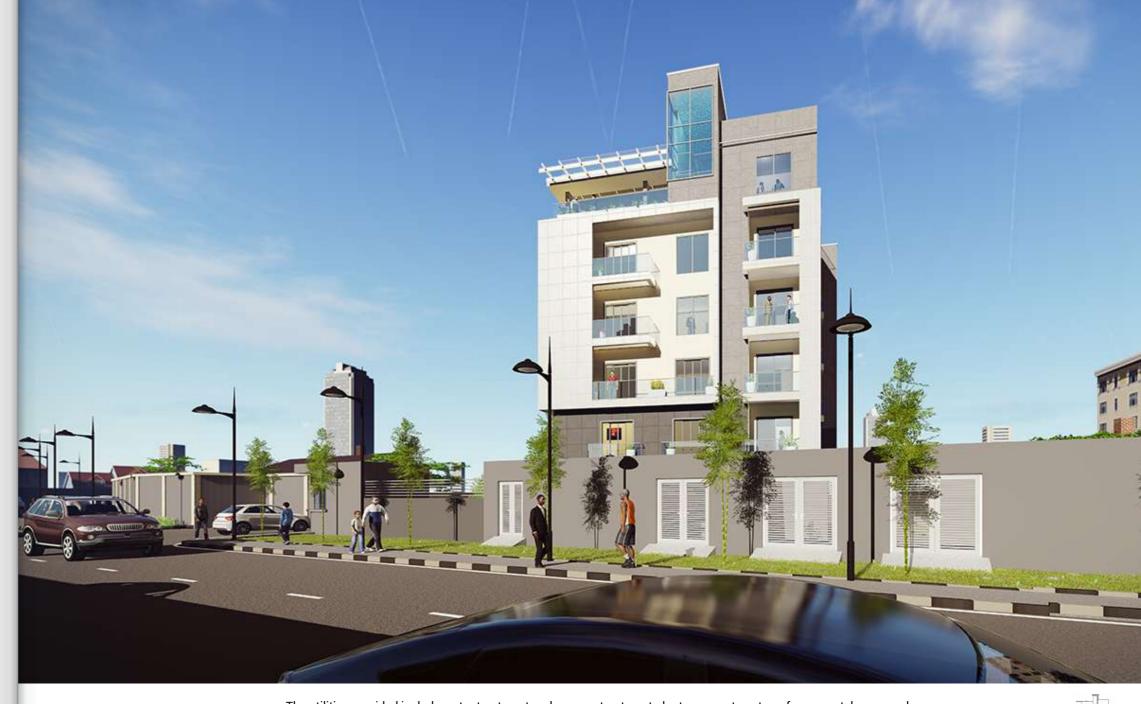

## SITE PLAN

This 6 storey high block of luxury apartments comprises of 8 No. 3 bedroom apartments at 275m2 with 2 parking spaces dedicated to each one. The last floor serves as a 5 bedroom penthouse apartment encompassing 593m2 area designated to the proprietor.

## SECTIONS

Section 02 (2/401)

The ground floor serves as parking and offers other support and leisure activities including: a playground, a swimming pool, a gymnasium, facility management offices, plant room and storage spaces. The building facade is mainly cladded in fully vitrified ceramic tiles, double glazing windows, and a water fountain wall system embedded in the penthouse apartment.