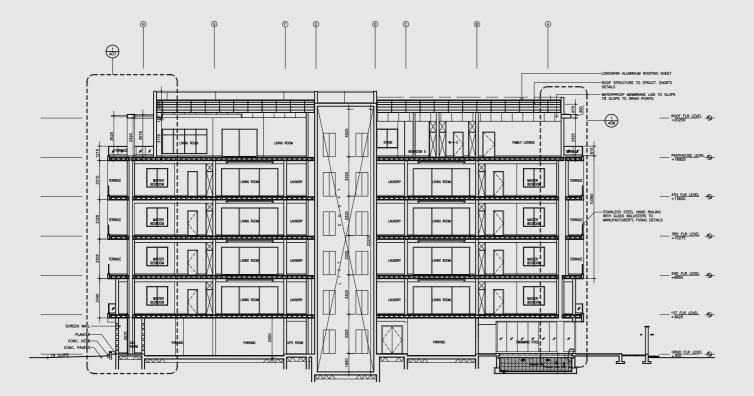

## SECTIONS

Section 02 (2/401)

The ground floor serves as parking and offers other support and leisure activities including: a playground, a swimming pool, a gymnasium, facility management offices, plant room and storage spaces. The building facade is mainly cladded in fully vitrified ceramic tiles, double glazing windows, and a water fountain wall system embedded in the penthouse apartment.